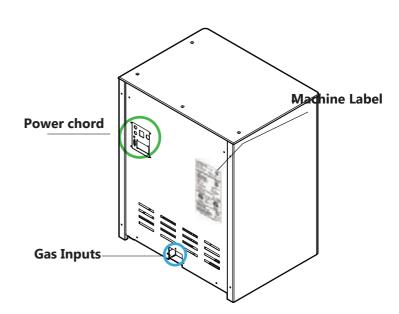

#### **SERVICE TEMPERATURES**

Dual zone ranging from 6°C to 22°C. Without the divider from 15°C to 22°C



#### DOSAGES

Up to three different dosage through high quality mechanical buttons.



## **BOTTLES LIFTING SYSTEM**

Lifting system with manual gas spring pistons.



#### **REFRIGERATION SYSTEM**

Use of modern no-frost, noiseless professional cooling system.



# **GAS**

Nitrogen or food grade Argon (cylinder or generator not included).





#### **CUSTOMIZATIONS**

Machine color can be customized, Front panel can be silkscreened\*



#### **LED ILLUMINATION**

Intelligent led system with power saving features.



#### **LOCKING SYSTEM**

Automatic lock activated by Menu button



# **ANTI CONDENSATION GLASS**

Glass doors are treated with a special coating that prevents condensation .

\*Optional

# SPACE REQUIREMENTS





# DIMENSIONS

WIDTH | 527,27mm | 20 13/16" |

HEIGHT | 632mm | 24 7/8" |

DEPTH | 398mm | 15 11/16" |

WEIGHT | 41kg | 90.5lbs



# *\*\*\*\*\*\*\*\*\*\*\*\**



# **Temperature Combinations**



## **CERTIFICATIONS**

**USA & CANADA** 110VAC 60Hz

NSF 25 UL 751 UL 541 CSA C22.2 #128





**EUROPE & WORLD** 220VAC 50Hz

NSF 25 IEC 60335-1 IEC 60335-2-75 IEC 60335-2-24