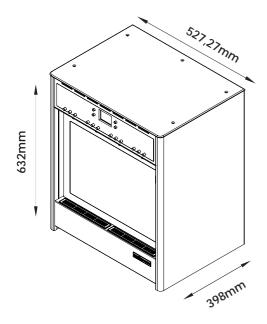

# SPACE REQUIREMENTS

# DIMENSIONS

WIDTH | 527,27mm | 20 13/16" |

HEIGHT | 632mm | 24 7/8" |

DEPTH | 398mm | 15 11/16" |

WEIGHT | 41kg | 90.5lbs