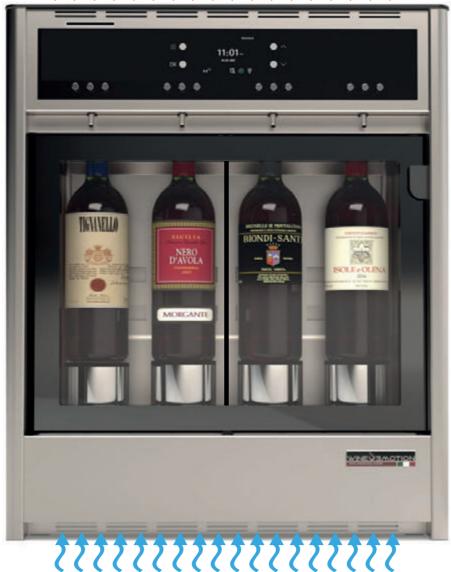

#### **SERVICE TEMPERATURES**

Dual zone ranging from 6°C to 22°C. Without the divider from 15°C to 22°C

#### DOSAGES

Up to three different dosage through high quality mechanical buttons.

## **BOTTLES LIFTING SYSTEM**

Lifting system with manual gas spring pistons.

#### **REFRIGERATION SYSTEM**

Use of modern no-frost, noiseless professional cooling system.

#### **LED ILLUMINATION**

Intelligent led system with power saving features.

#### **LOCKING SYSTEM**

Automatic lock activated by Menu button

# **ANTI CONDENSATION GLASS**

Glass doors are treated with a special coating that prevents condensation .

\*Optional