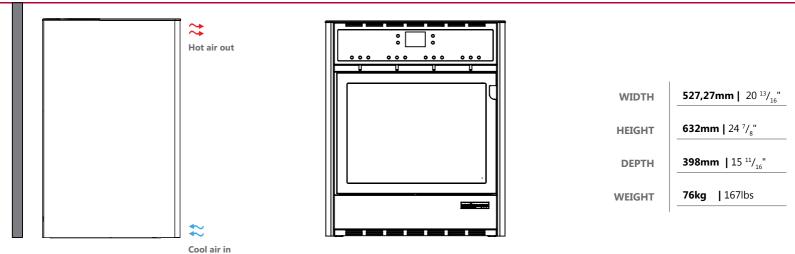

## REFRIGERATION SYSTEM

Use of modern no-frost, noiseless professional cooling system.

SPACE REQUIREMENTS

## DIMENSIONS

CERTIFICATIONS

USA & CANADA 110VAC 60Hz

NSF 25 UL 751 UL 541 CSA C22.2 #128