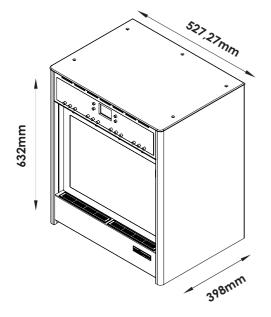

## DIMENSIONS

CERTIFICATIONS

USA & CANADA 110VAC 60Hz

NSF 25 UL 751 UL 541 CSA C22.2 #128