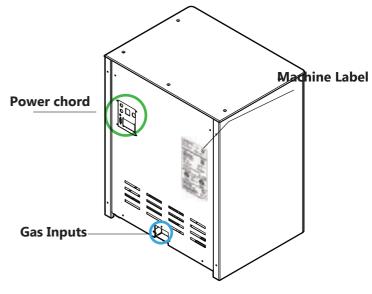

**SERVICE TEMPERATURES** Fully independent zones ranging from 7°C to 22°C.



**DOSAGES** Up to three different dosage through high quality mechanical buttons.



**BOTTLES LIFTING SYSTEM** Lifting system with gas spring pistons.



## REFRIGERATION SYSTEM

Use of modern no-frost, noiseless professional cooling system.



SPACE REQUIREMENTS

## GAS

Nitrogen or food grade Argon (cylinder or generator not included).





**CUSTOMIZATIONS** Machine color can be customized, Front panel can be silkscreened\*



LED ILLUMINATION

Intelligent led RGB system for an infinite variety of color combinations.

\*Optional

## DIMENSIONS







CERTIFICATIONS

USA & CANADA 110VAC 60Hz

NSF 25 UL 751 UL 541 CSA C22.2 #128



## EUROPE & WORLD 220VAC 50Hz

NSF 25 IEC 60335-1 IEC 60335-2-75 IEC 60335-2-24