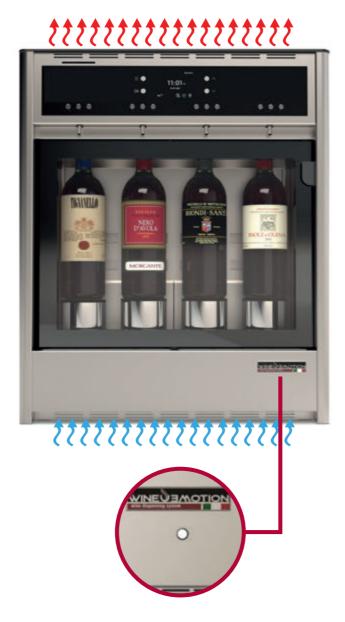

## REFRIGERATION SYSTEM

Use of modern no-frost, noiseless professional cooling system.

SPACE REQUIREMENTS

**SERVICE TEMPERATURES** Fully independent zones ranging from 7°C to 22°C.

**DOSAGES** Up to three different dosage through high quality mechanical buttons.

**BOTTLES LIFTING SYSTEM** Lifting system with gas spring pistons.