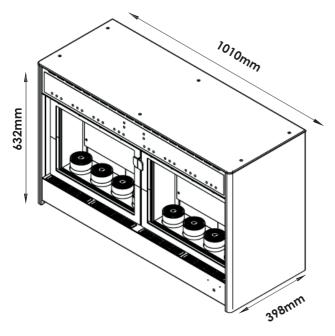

**SERVICE TEMPERATURES** Fully independent zones ranging from 6°C to 22°C.



**DOSAGES** Up to three different dosage through high quality mechanical buttons.



**BOTTLES LIFTING SYSTEM** Lifting system with gas spring pistons.



## **REFRIGERATION SYSTEM** Use of modern no-frost, noiseless

professional cooling system.



## GAS

Nitrogen or food grade Argon (cylinder or generator not included).





**CUSTOMIZATIONS** Machine color can be customized, Front panel can be silkscreened\*



LED ILLUMINATION

Intelligent led RGB system for an infinite variety of color combinations.

\*Optional

DIMENSIONS

## SPACE REQUIREMENTS







CERTIFICATIONS

USA & CANADA 110VAC 60Hz

NSF 25 UL 751 UL 541 CSA C22.2 #128



EUROPE & WORLD 220VAC 50Hz

NSF 25 IEC 60335-1 IEC 60335-2-75 IEC 60335-