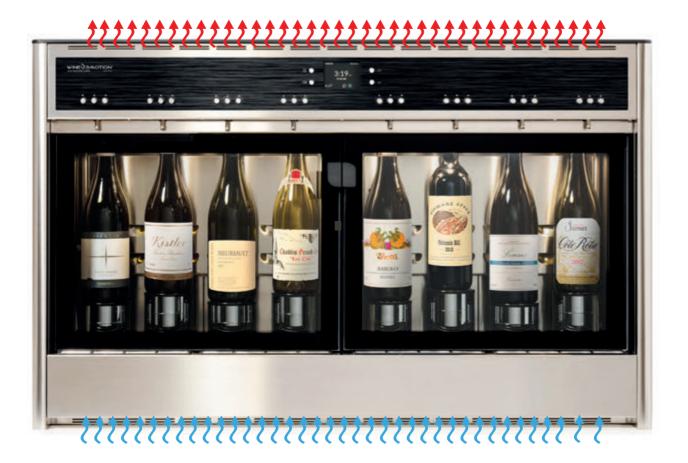

## **REFRIGERATION SYSTEM** Use of modern no-frost, noiseless

professional cooling system.