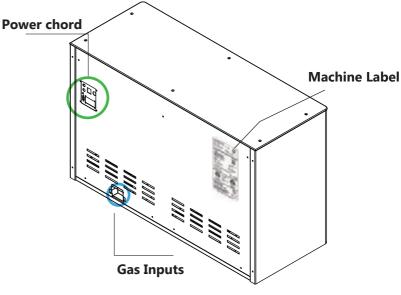

## GAS

Nitrogen or food grade Argon (cylinder or generator not included).

**CUSTOMIZATIONS** Machine color can be customized, Front panel can be silkscreened\*

LED ILLUMINATION

Intelligent led RGB system for an infinite variety of color combinations.

## SPACE REQUIREMENTS

CERTIFICATIONS

USA & CANADA 110VAC 60Hz

NSF 25 UL 751 UL 541 CSA C22.2 #128

EUROPE & WORLD 220VAC 50Hz

NSF 25 IEC 60335-1 IEC 60335-2-75 IEC 60335-2-24

MADE IN ITALY //