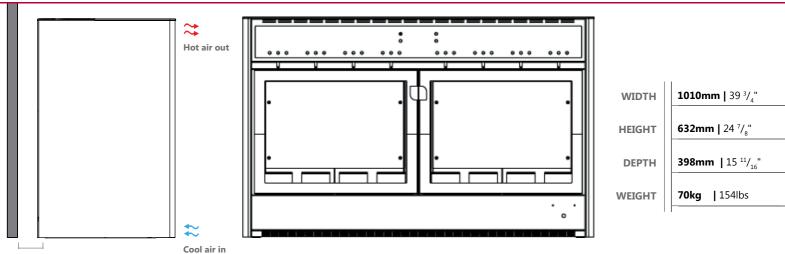

\*Optional

DIMENSIONS

## SPACE REQUIREMENTS

CERTIFICATIONS

USA & CANADA 110VAC 60Hz

NSF 25 UL 751 UL 541 CSA C22.2 #128

EUROPE & WORLD 220VAC 50Hz

NSF 25 IEC 60335-1 IEC 60335-2-75 IEC 60335-2-24

MADE IN ITALY //