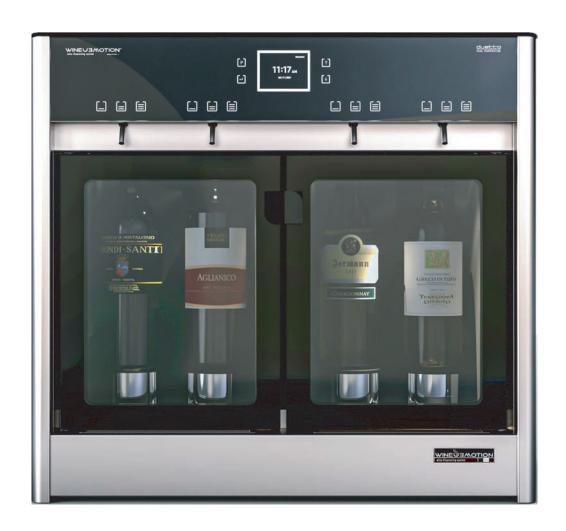

# Dual Zone, 4 bottle wine dispenser

## **USE AND SYSTEM ACTIVATION**

Dispenser works in **behind the bar** mode (no wine card).

## **DOSAGES**

Up to three different dosage through capacitive touch keys.