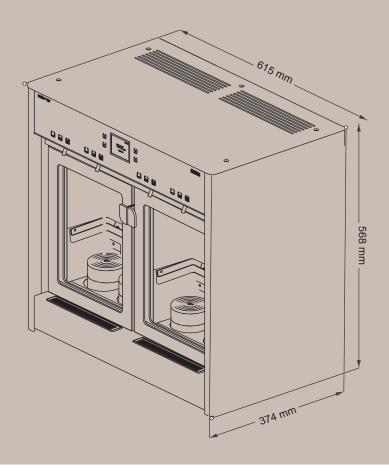

# **DIMENSIONS**

 WIDTH
 615 | 24.2in

 HEIGHT
 568mm | 22.5in

 DEPTH
 374mm | 14.7in

 WEIGHT
 45kg | 99lbs