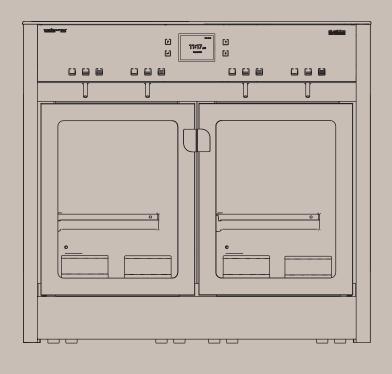

# Dual Zone, 4 bottle wine dispenser



## **USE AND SYSTEM ACTIVATION**

Dispenser works in **behind the bar** mode (no wine card).



## **SERVICE TEMPERATURES**

Dual temperature from **6° to 18°C** (43° to 65°F) **Two independant chambers** 



## **DOSAGES**

Up to three different dosage through capacitive touch keys.



#### **REFRIGERATION SYSTEM**

**Zero noise technology** modern **static,** professional cooling system.



#### GAS

**Nitrogen** or food grade **Argon** (cylinder or generator not included).



## **LED ILLUMINATION**

Intelligent led system with energy saver.









# **DIMENSIONS**

 WIDTH
 615 | 24.2in

 HEIGHT
 568mm | 22.5in

 DEPTH
 374mm | 14.7in

 WEIGHT
 45kg | 99lbs

## **CERTIFICATIONS**

## **USA & CANADA 110VAC 60Hz**

NSF 25 UL 751 UL 541 CSA C22